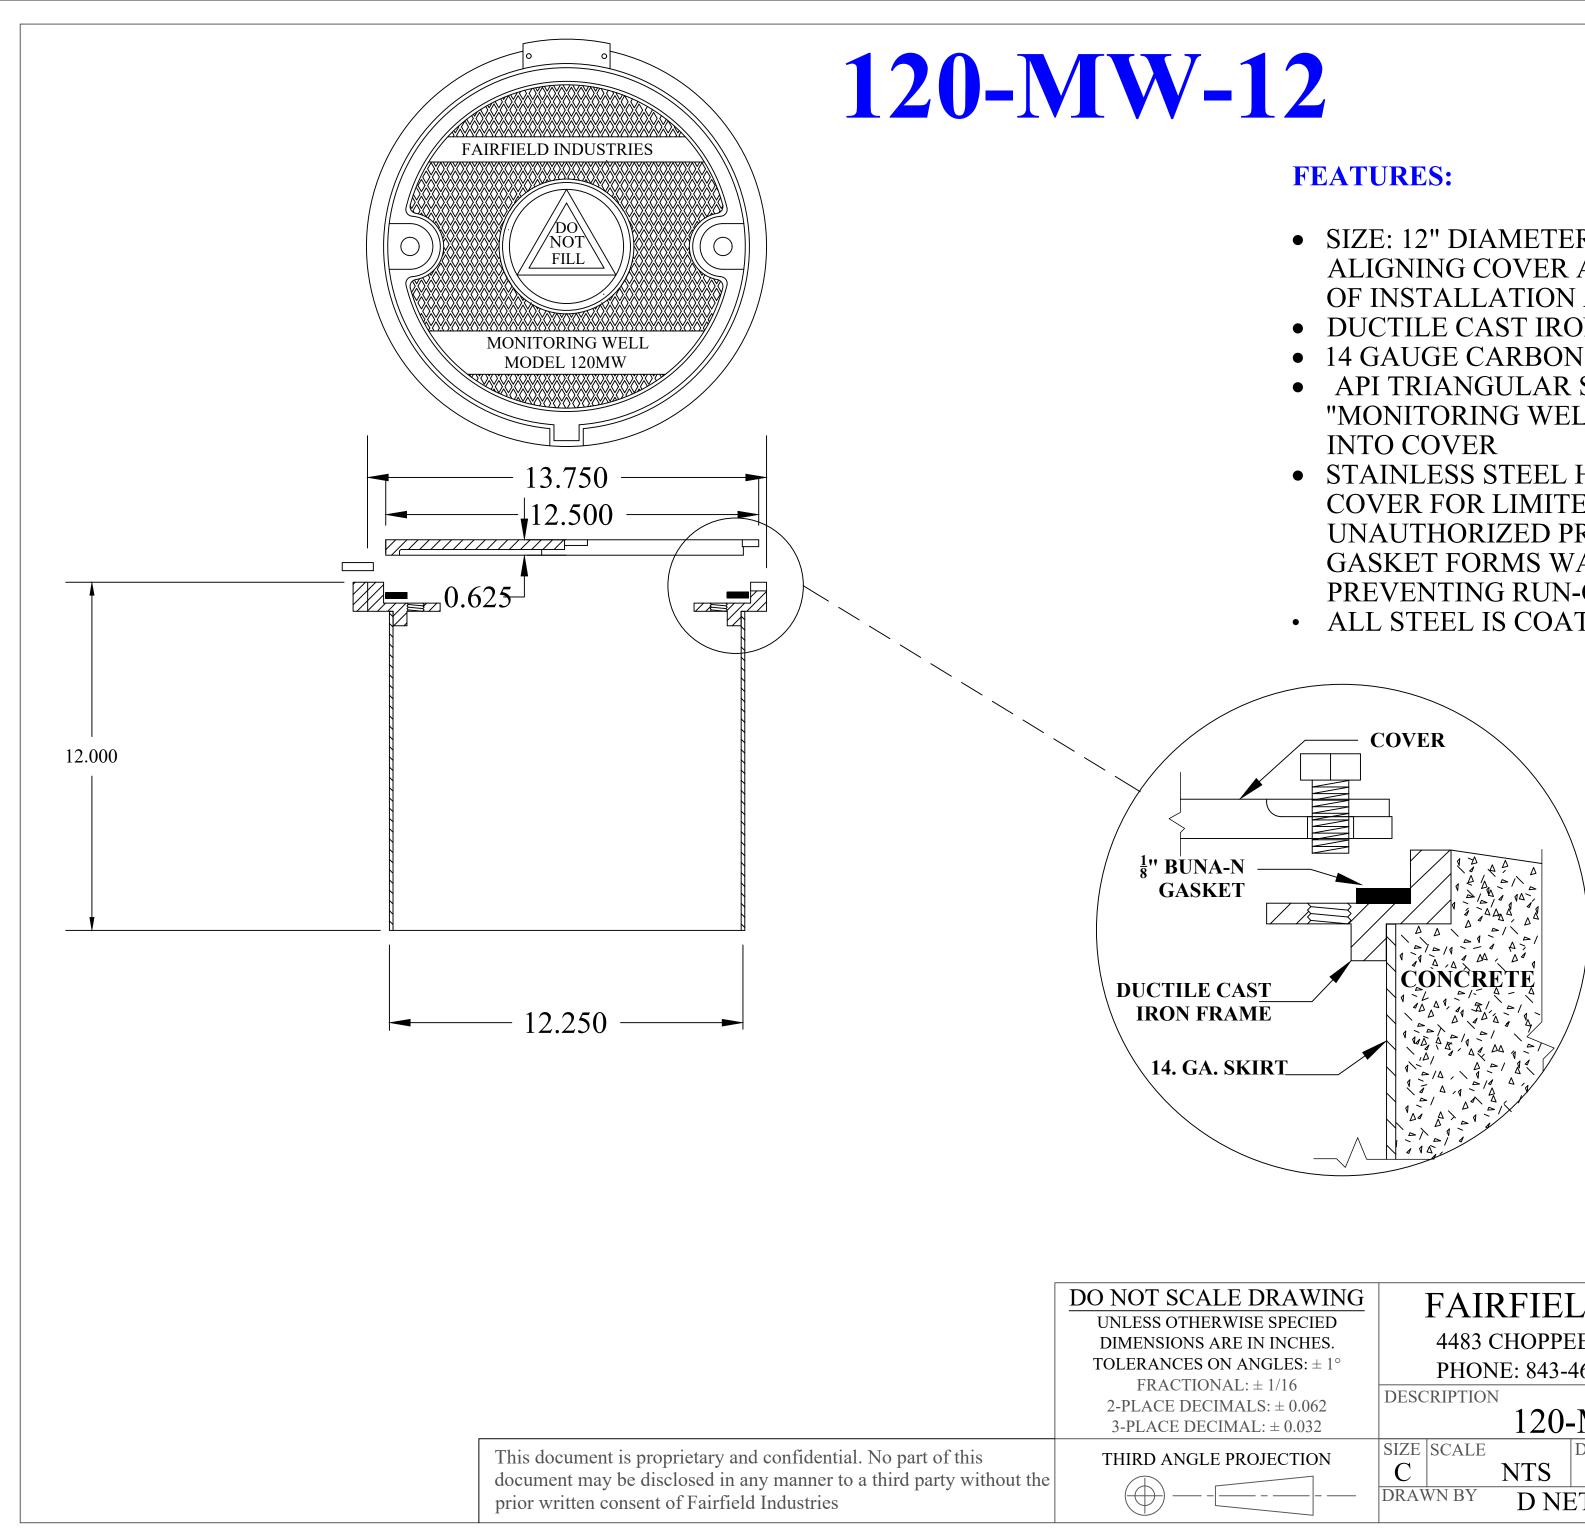

- SIZE: 12" DIAMETER SKIRT OPENINGS SELF ALIGNING COVER AND BOLT HOLES FOR EASE OF INSTALLATION AND REMOVAL
- DUCTILE CAST IRON FRAME AND COVER
- 14 GAUGE CARBON STEEL SKIRT 24" DEPTH
- API TRIANGULAR SYMBOL AND THE WORDS "MONITORING WELL" AND " DO NOT FILL" CAST
- STAINLESS STEEL HEX HEAD BOLTS SECURE COVER FOR LIMITED ACCESS AND UNAUTHORIZED PRODUCT DROPS BUNA-N GASKET FORMS WATERTIGHT SEAL PREVENTING RUN-OFF CONTAMINATION
- ALL STEEL IS COATED WITH PROTECTED PAINT