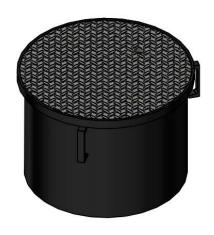

## **FEATURES:**

- STEEL T-FRAME CONSTRUCTION
- DIAMOND PLATE COVER WITH H-20 TRUCK LOAD RATE
- ONE (1) FINGER HOLE
- 14 GA. CARBON STEEL SKIRT
- ALL STEEL COATED WITH A RUST
- PREVENTATIVE PAINT
- CHANNEL-STYLE CONCRETE ANCHORS
- MADE IN USA