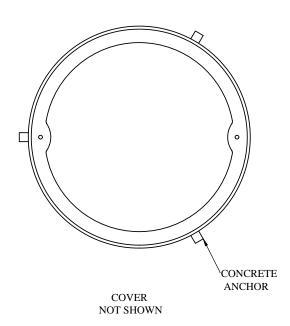

## **FEATURES:**

- STEEL T-FRAME CONSTRUCTION
- DIAMOND PLATE COVER WITH H-20 TRUCK LOAD RATE
- ONE (1) FINGER HOLE
- 14 GA. CARBON STEEL SKIRT
- ALL STEEL COATED WITH A RUST
- PREVENTATIVE PAINT
- CHANNEL-STYLE CONCRETE ANCHORS
- MADE IN USA