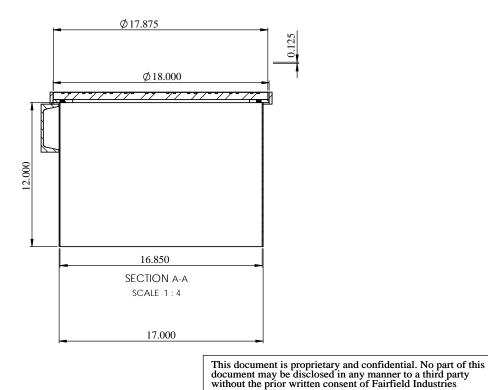

## DO NOT SCALE DRAWING

UNLESS OTHERWISE SPECIED DIMENSIONS ARE IN INCHES. TOLERANCES ON ANGLES: ± 1° FRACTIONAL: ± 1/16 2-PLACE DECIMALS: ± 0.062 3-PLACE DECIMAL:  $\pm 0.032$ 

THIRD ANGLE PROJECTION

**FAIRFIELD INDUSTRIES, INC** 4483 CHOPPEE ROAD, GEORGETOWN SC 29440 PHONE: 843-461-3894 FAX: 843-461-3907

DESCRIPTION

180-12

SIZE SCALE DWG.NO. D062921-4 C NA DRAWN BY D. NETTLES

DATE 6/28/21

SHT. 1 0F 1

REV.