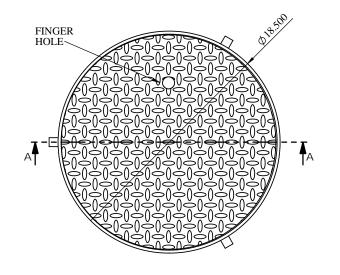

## **FEATURES:**

- STEEL T-FRAME CONSTRUCTION
- DIAMOND PLATE COVER WITH H-20 TRUCK LOAD RATE
- ONE (1) FINGER HOLE
- 14 GA. CARBON STEEL SKIRT
- ALL STEEL COATED WITH A RUST
- PREVENTATIVE PAINT
- CHANNEL-STYLE CONCRETE ANCHORS
- MADE IN USA