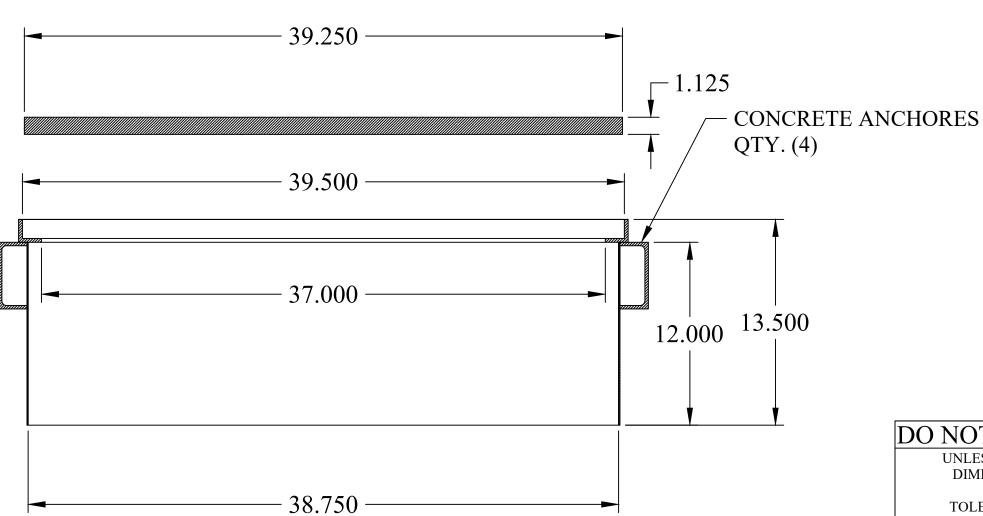

## **390 HDC**

## **FEATURES:**

- COMPOSITE COVER RATED FOR H-20 TRUCK LOADS
- 14 GAUGE STEEL SKIRT
- STAINLESS STEEL RECESSED WATER-TIGHT LIFTING HANDLE FOR EASY REMOVAL
- CHANNEL-STYLE CONCRETE ANCHORS
- ALL STEEL IS COATED WITH A RUST-PREVENTIVE PAINT.
- MADE IN USA