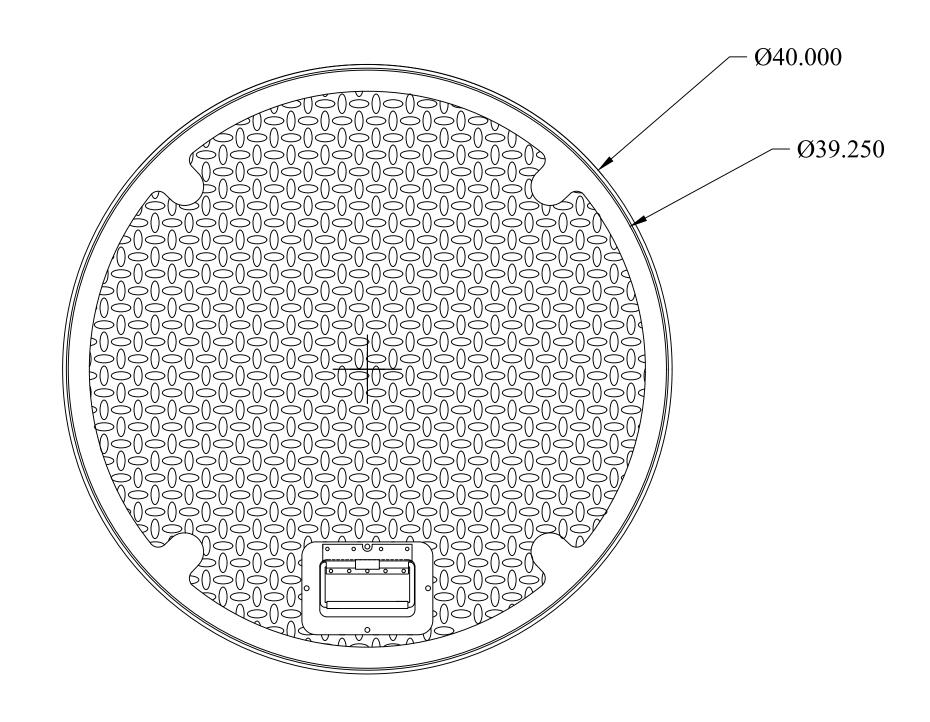

## **390 HDC**

## **FEATURES:**

- COMPOSITE COVER RATED FOR H-20 TRUCK LOADS
- 14 GAUGE STEEL SKIRT
- STAINLESS STEEL RECESSED WATER-TIGHT LIFTING HANDLE FOR EASY REMOVAL
- CHANNEL-STYLE CONCRETE ANCHORS
- ALL STEEL IS COATED WITH A RUST-PREVENTIVE PAINT.
- MADE IN USA