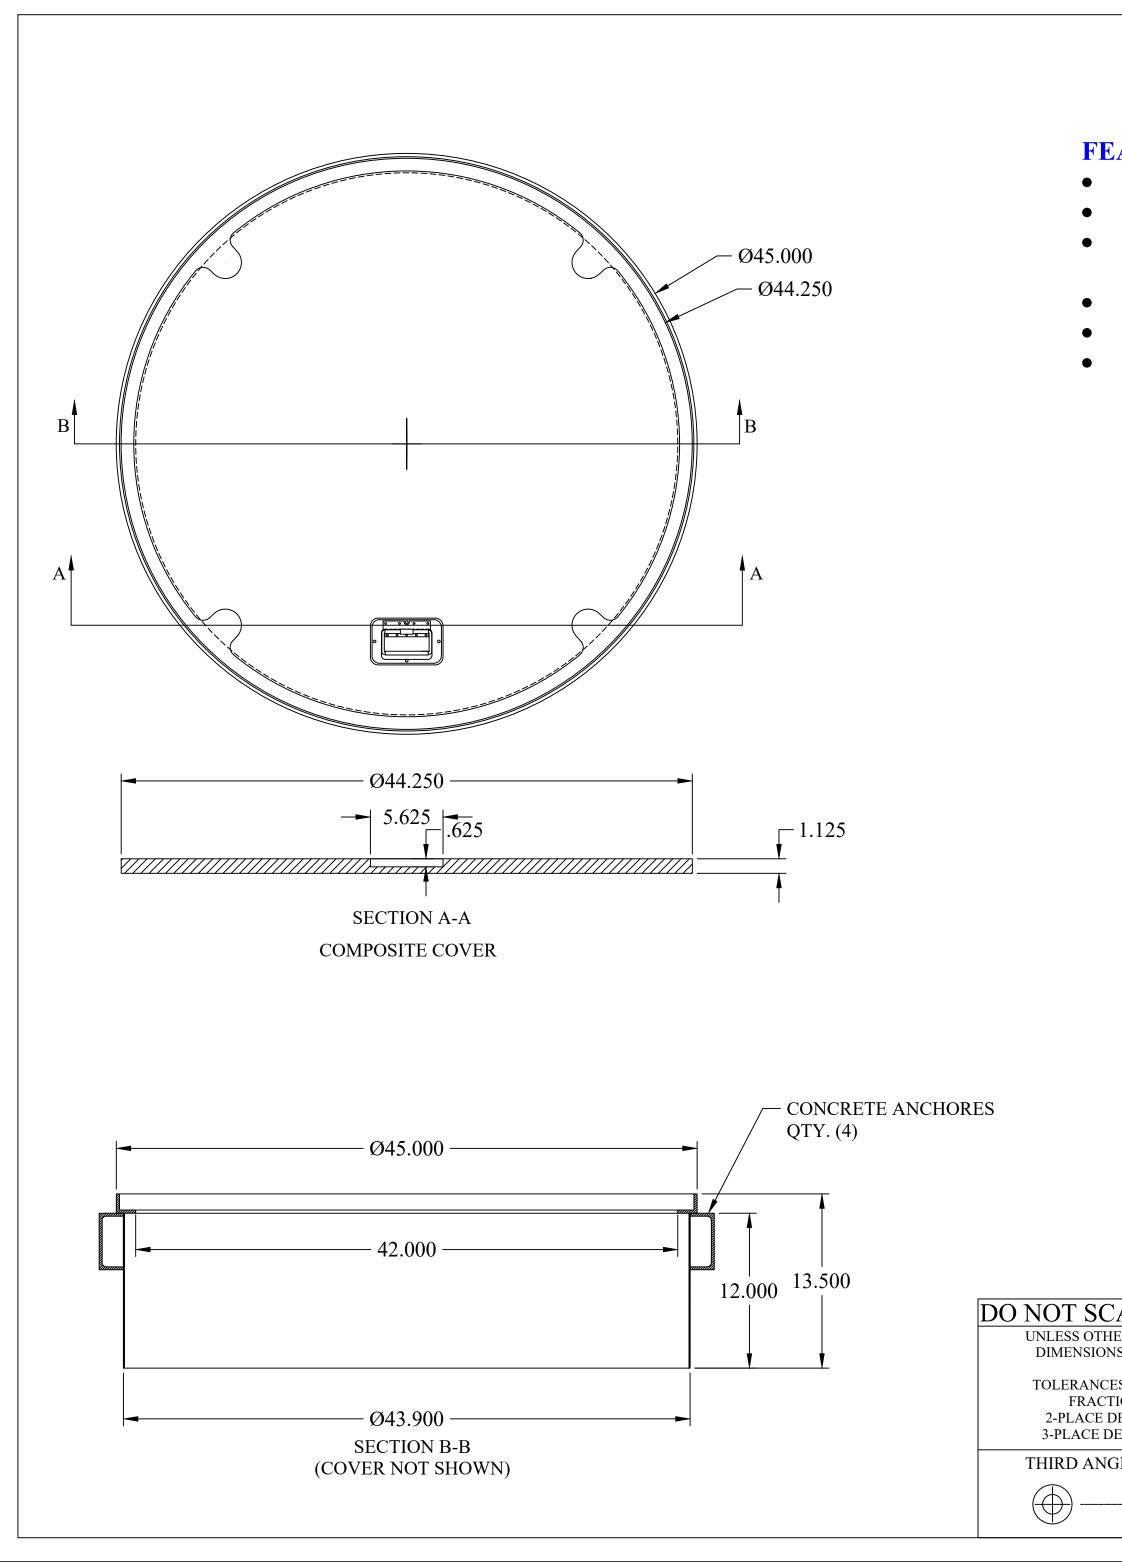

## **FEATURES:**

- COMPOSITE COVER RATED FOR H-20 TRUCK LOADS
  14 GAUGE STEEL SKIRT
  STAINLESS STEEL RECESSED WATER-TIGHT LIFTING
  HANDLE FOR EASY REMOVAL
  CHANNEL-STYLE CONCRETE ANCHORS
  ALL STEEL IS COATED WITH A RUST-PREVENTIVE PAINT.
- MADE IN USA