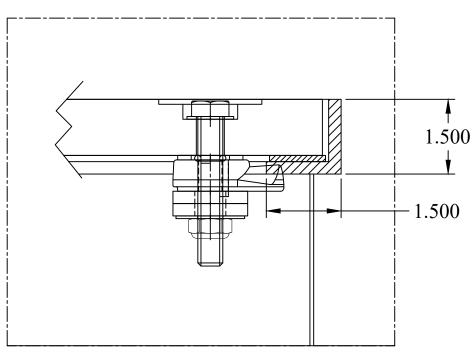

COMPOSITE COVER RATED FOR H-20 TRUCK LOADS STAINLESS STEEL RECESSED WATER-TIGHT LIFTING ALL STEEL IS COATED WITH A RUST-PREVENTIVE PAINT.

This document is proprietary and confidential. No part of this document may be disclosed in any manner to a third party without the prior written consent of Fairfield Industries