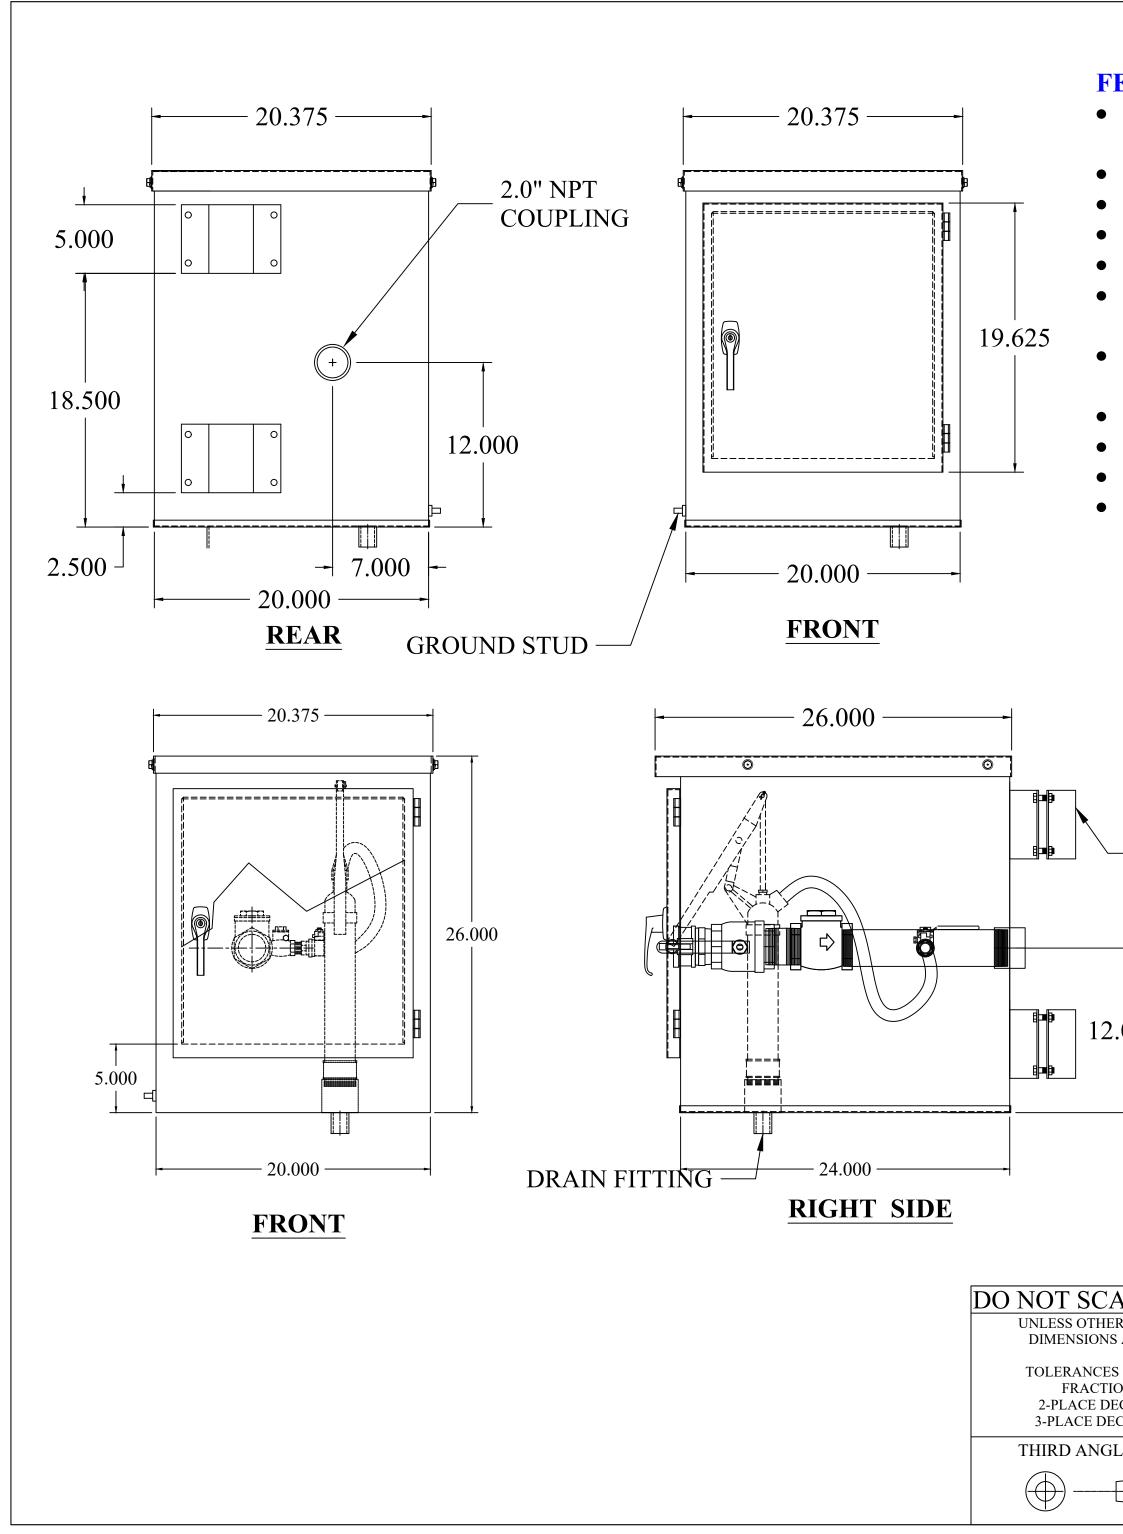

## **FEATURES:**

HEAVY GAUGE 304 STAINLESS STEEL ENCLOSURE, ALL WELDED CONSTRUCTION
14 GAUGE 304 STAINLESS STEEL LOCKABLE HINGED DOOR
ONE (1) 2.0" NPT REAR OUTLET
10 GALLON SPILL CONTAINMENT
HAND PUMP W/ CHECK VALVE AND SHUTOFF
INLET CONNECTIONS W/ QUICK CONNECTORS AND DUST CAPS
INTERNAL PRE-PLUMBED CHECK VALVES, FITTINGS AND SHUTOFF VALVES
ONE (1) GROUND STUD
TWO (2) MOUNTING BRACKETS (FOR 3" PIPE)
VENT LOCATED UNDER FRONT DOOR
MADE IN USA

MOUNTING BRACKETS 12.000 This document is proprietary and confidential. No part of this document may be disclosed in any manner to a third party without the prior written consent of Fairfield Industries DO NOT SCALE DRAWING FAIRFIELD INDUSTRIES, INC UNLESS OTHERWISE SPECIFIED, DIMENSIONS ARE IN INCHES. 4483 CHOPPEE ROAD, GEORGETOWN SC 29440 FAX: 843-461-3907 TOLERANCES ON ANGLES: ± 1° PHONE: 843-461-3894 FRACTIONAL: ±1/64 DESCRIPTION 2-PLACE DECIMALS:  $\pm 0.05$ ARFP-2-R 3-PLACE DECIMALS:  $\pm 0.005$ DWG. NO C.REV REV SIZE SCALE THIRD ANGLE PROJECTION NTS D052721-4 C DRAWN BY D. NETTLES DATE 05/27/21 SHT OF 1