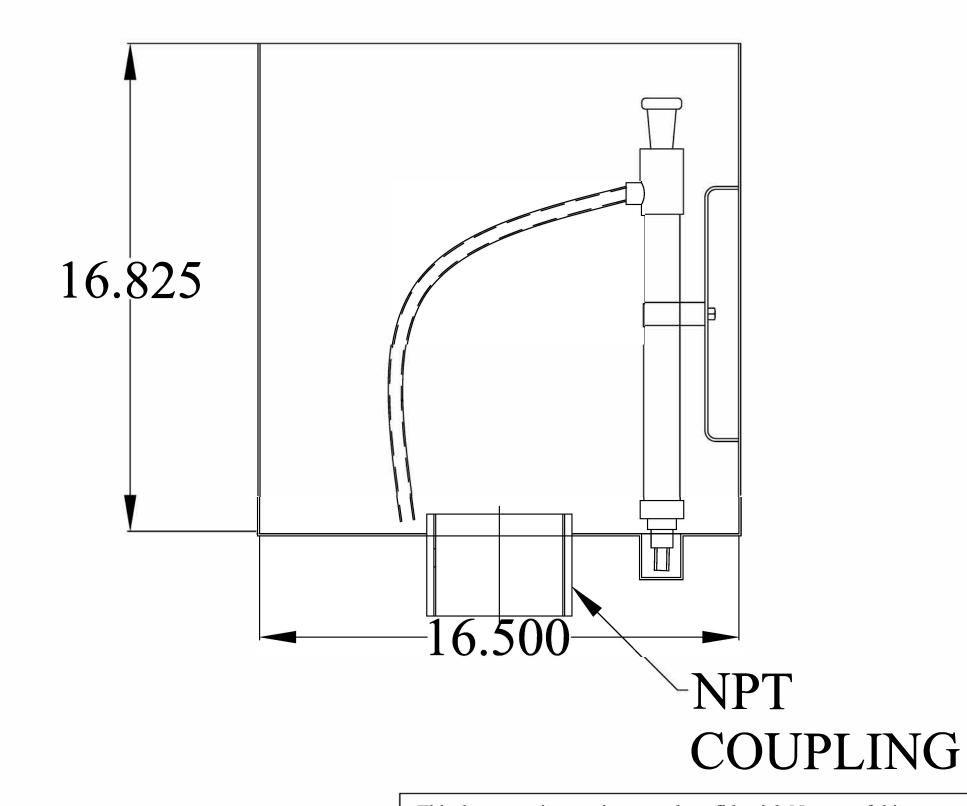

## **FEATURES:**

- 14GA. CARBON STEEL 15 GALLON SPILL CONTAINER
- NPT COUPLING (2, 3, OR 4")
- PAINTED BLACK
- HAND-OPERATED
   SINGLE-STROKE PUMP AND HOSE
   ASSEMBLY
- CARBON STEEL SUMP
- MADE IN USA