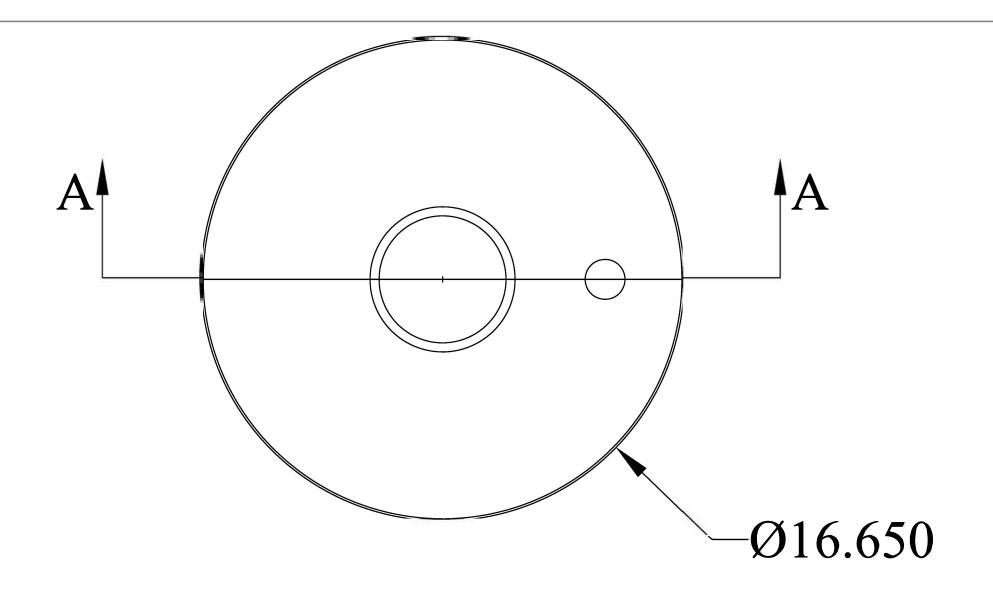

## **FEATURES:**

- 14GA. CARBON STEEL 15 GALLON SPILL CONTAINER
- NPT COUPLING (2, 3, OR 4")
- PAINTED BLACK
- HAND-OPERATED
   SINGLE-STROKE PUMP AND HOSE
   ASSEMBLY
- CARBON STEEL SUMP
- MADE IN USA