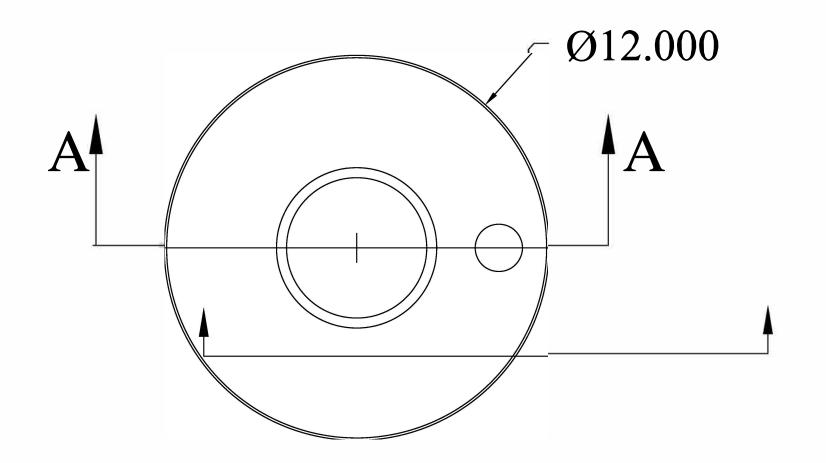

## **FEATURES:**

- 14GA. CARBON STEEL 5 GALLON SPILL CONTAINER
- NPT COUPLING (2, 3, OR 4")
- PAINTED BLACK
- HAND-OPERATED SINGLE-STROKE PUMP AND HOSE **ASSEMBLY**
- CARBON STEEL SUMP
- MADE IN USA