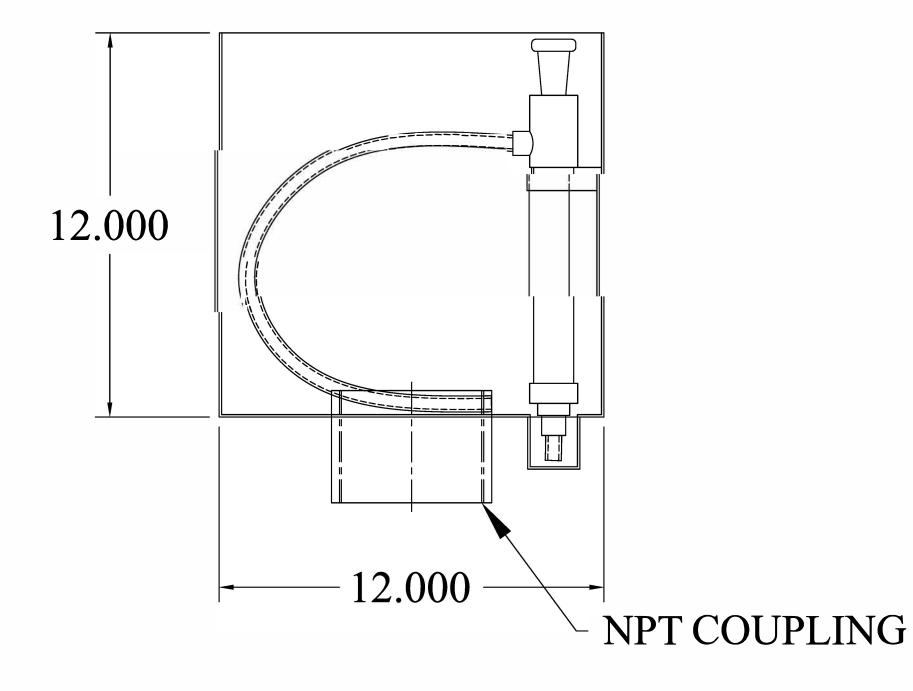

## **FEATURES:**

- 14GA. CARBON STEEL 5 GALLON SPILL CONTAINER
- NPT COUPLING (2, 3, OR 4")
- PAINTED BLACK
- HAND-OPERATED SINGLE-STROKE PUMP AND HOSE **ASSEMBLY**
- CARBON STEEL SUMP
- MADE IN USA