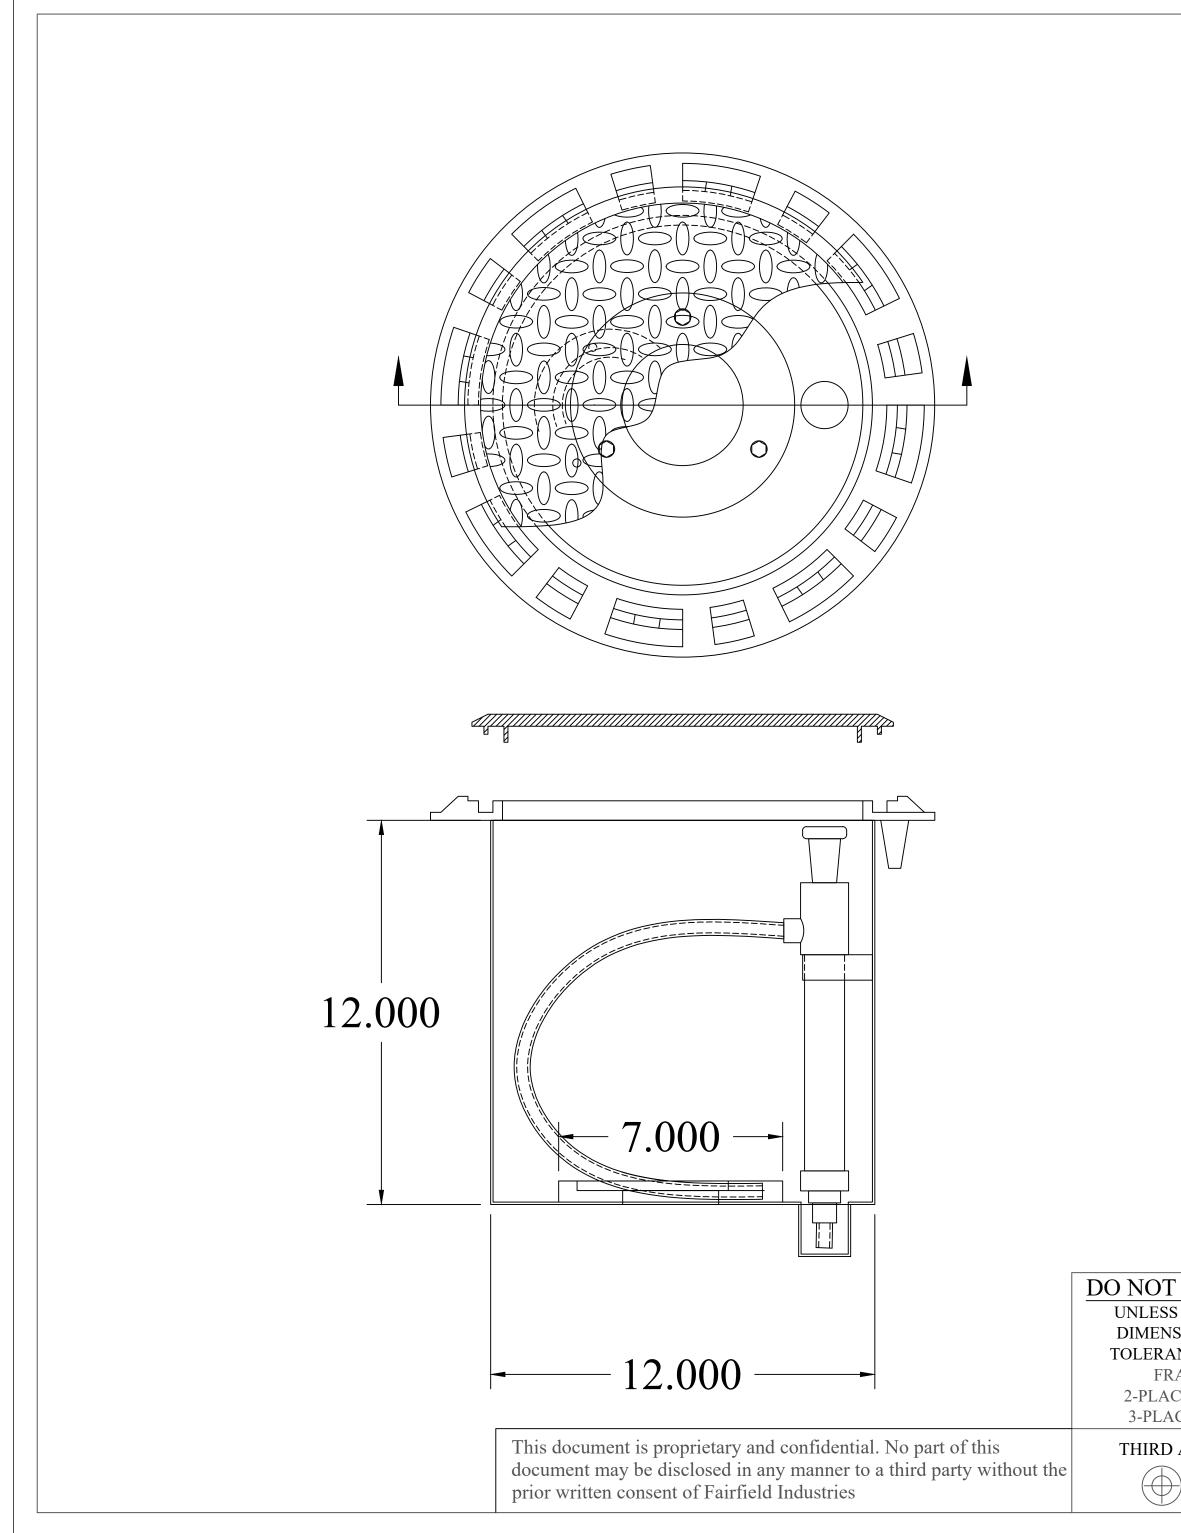

## **FEATURES:**

- DUCTILE IRON RING AND COVER
- 14 GAUGE 304 STAINLESS STEEL SPILL CONTAINER
- 5 GALLON SPILL CAPACITY
- STAINLESS STEEL COLLECTION SUMP
- STAINLESS STEEL SINGLE-STROKE PUMP
- ONE (1) 4" 304 STAINLESS STEEL FLANGE ASSEMBLY WITH STAINLESS STEEL HARDWARE
- ONE (1) 4" DEF SEAL
- CONCRETE ANCHORS
- MADE IN USA

| SCALE DRAWING                    | FAIRFIELD INDUSTRIES, INC                     |     |
|----------------------------------|-----------------------------------------------|-----|
| S OTHERWISE SPECIED              |                                               |     |
| SIONS ARE IN INCHES.             | 4483 CHOPPEE ROAD, GEORGETOWN SC 29440        |     |
| ANCES ON ANGLES: $\pm 1^{\circ}$ | PHONE: 843-461-3894 FAX: 843-461-3907         |     |
| ACTIONAL: $\pm 1/16$             |                                               |     |
| CE DECIMALS: $\pm 0.062$         | DESCRIPTION                                   |     |
| CE DECIMAL: $\pm 0.032$          | SCM-5-DEF-4                                   |     |
| ANGLE PROJECTION                 | SIZE SCALE DWG.NO. R                          | EV. |
| ANGLE PROJECTION                 | C NTS A112619-1                               | 1   |
|                                  | DRAWN BY A. CONKLIN DATE 11/26/19 SHT. 1 OF 1 |     |