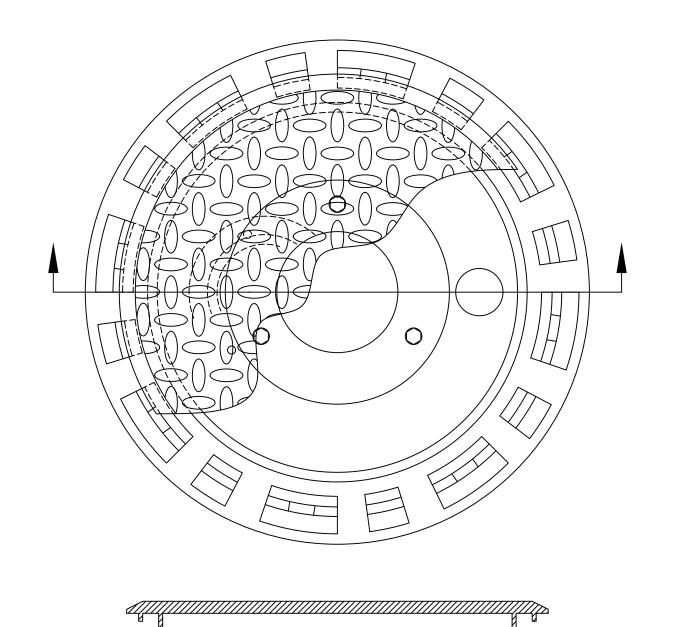

## **FEATURES:**

- CAST IRON RING AND COVER
- 14GA. STAINLESS STEEL SPILL CONTAINER
- 8 GALLON SPILL CAPACITY
- STAINLESS STEEL COLLECTION SUMP
- SINGLE-STROKE PUMP
- ONE (1) 4" FLANGE ASSEMBLY
- CONCRETE ANCHORS
- MADE IN USA