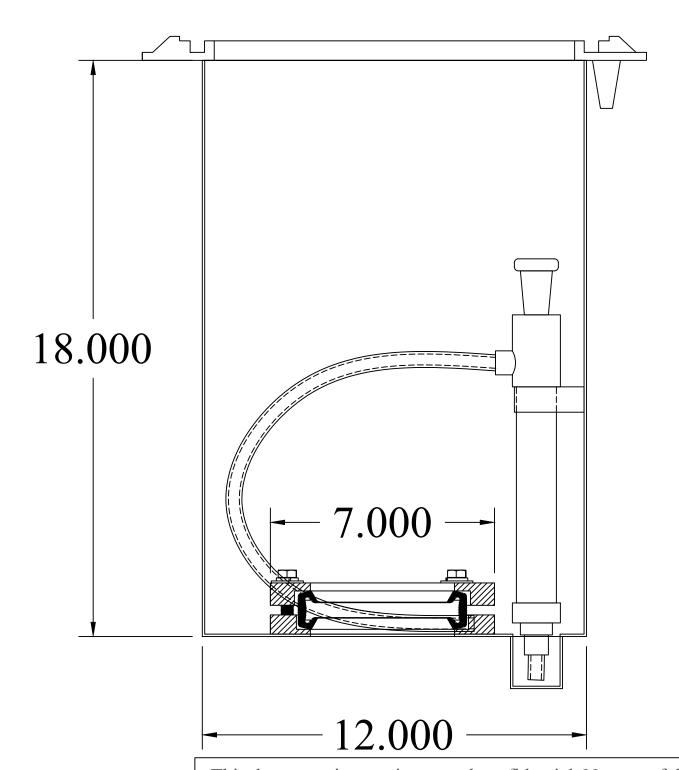

## **FEATURES:**

- CAST IRON RING AND COVER
- 14GA. STAINLESS STEEL SPILL CONTAINER
- 8 GALLON SPILL CAPACITY
- STAINLESS STEEL COLLECTION SUMP
- SINGLE-STROKE PUMP
- ONE (1) 4" FLANGE ASSEMBLY
- CONCRETE ANCHORS
- MADE IN USA