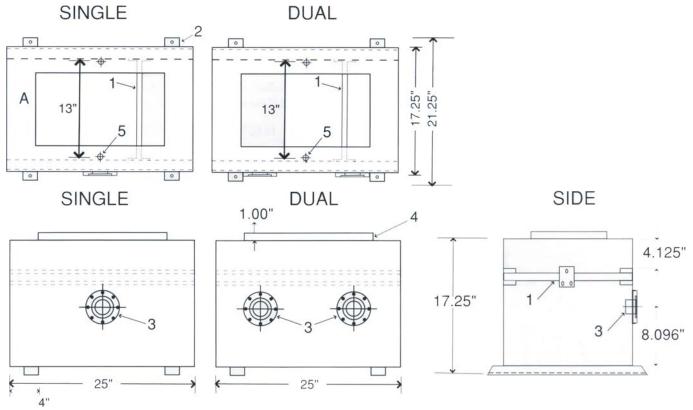

#### **FEATURES:**

- SIZE: SINGLE 25" W X 21.25" D X 17.25" H
   DUAL: 30.35" W X 21.24" D X 17.25" H
- HEAVY GAUGE STAINLESS STEEL MAINTENANCE-FREE CONTAINMENT PLATFORM
- ADJUSTABLE STABILIZER BAR WITH BOLT-ON SHEAR VALVE BRACKET
- (4) ANCHOR FEET WITH BOLT HOLES
- 1.5" OR 2" FLEXIBLE PRODUCT PENETRATION BOOTS FACTORY INSTALLED (SPECIFY WHEN ORDERING)
- GOOD FOR SUCTION OR PRESSURIZED PIPING SYSTEMS
  VARIOUS DISPENSER FOOT PRINTS AVAILABLE W/ DISPENSER
  ANCHOR POINS

#### **DP PARTS GUIDE**

| ITEM | OPT/<br>STD | DESCRIPTION                                                                    |
|------|-------------|--------------------------------------------------------------------------------|
| Α    | STD         | STAINLESS STEAL DISPENSER CONTAINMENT PLATFORM                                 |
| 1    | STD         | SINGLE OR DUAL ADJUSTABLE STABILIZER BARS W/BOLT ON STYLE SHEAR VALVE BRACKETS |
| 2    | STD         | (4) ANCHOR CLIPS FOR 1/2" ANCHOR BOLTS                                         |
| 3    | STD         | SINGLE OR DUAL FLEXIBLE PENETRATION FITTINGS SPECIFY 1-1/2" OR 2" PIPING SIZE  |
| 4    | STD         | RAIN LIP 1"                                                                    |
| 5    | STD         | DISPENSER ANCHOR POINTS                                                        |