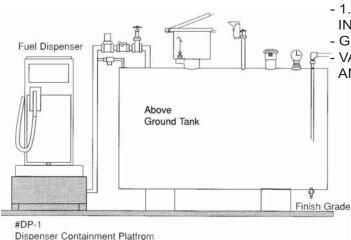

#### **SPECIFICATION:**

FAIRFIELD INDUSTRIES - DISPENSER PLATFORMS (DP) ARE UTILIZED FOR THE MOUNTING AND PLUMBING OF FUEL DISPENSERS TIED TO ABOVE GROUND STORAGE TANKS.

THE STAINLESS STEEL CONTAINMENT PLATFORM IS PAD MOUNTABLE AND HOUSES CONTRACTOR FURNISHED SHEAR VALVES OR PRESSURE REGULATING VALVES COMMON TO DISPENSER INSTALLATIONS. ANY LEAKAGE FROM DISPENSER OR DOUBLE WALL PIPING IS CONTAINED INSIDE THE CONTAINMENT AREA.

UNITS ARE AVAILABLE FOR VARIOUS DISPENSER MANUFACTURERS OF SINGLE OR DUAL PRODUCT APPLICATIONS WITH FLEXIBLE ENTRY BOOTS OF 1.5" OR 2" PENETRATIONS.

OPTIONAL ELECTRICAL PENETRATIONS AND VAPOR PENETRATIONS AVAILABLE.