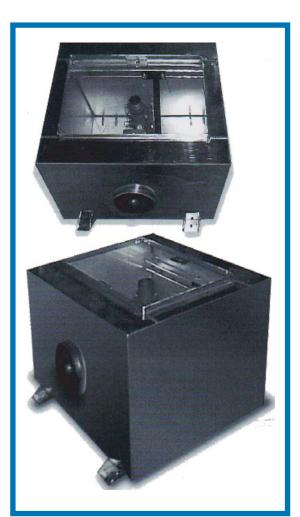

#### **SPECIFICATION:**

FAIRFIELD INDUSTRIES - DISPENSER PLATFORMS (DP) ARE UTILIZED FOR THE MOUNTING AND PLUMBING OF FUEL DISPENSERS TIED TO ABOVE GROUND STORAGE TANKS.

THE STAINLESS STEEL CONTAINMENT PLATFORM IS PAD MOUNTABLE AND HOUSES CONTRACTOR FURNISHED SHEAR VALVES OR PRESSURE REGULATING VALVES COMMON TO DISPENSER INSTALLATIONS. ANY LEAKAGE FROM DISPENSER OR DOUBLE WALL PIPING IS CONTAINED INSIDE THE CONTAINMENT AREA.

#### **FEATURES:**

- SIZE: SINGLE 25" W X 21.25" D X 17.25" H
   DUAL: 30.35" W X 21.24" D X 17.25" H
- HEAVY GAUGE STAINLESS STEEL MAINTENANCE-FREE CONTAINMENT PLATFORM
- ADJUSTABLE STABILIZER BAR WITH BOLT-ON SHEAR VALVE BRACKET
- (4) ANCHOR FEET WITH BOLT HOLES
- 1.5" OR 2" FLEXIBLE PRODUCT PENETRATION BOOTS FACTORY INSTALLED (SPECIFY WHEN ORDERING)
- GOOD FOR SUCTION OR PRESSURIZED PIPING SYSTEMS
  VARIOUS DISPENSER FOOT PRINTS AVAILABLE W/ DISPENSER
  ANCHOR POINS