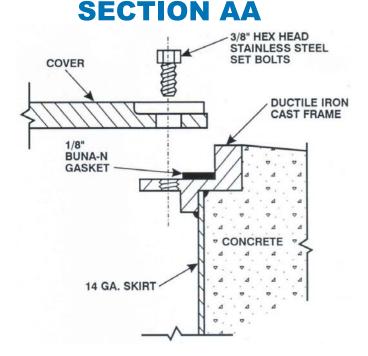

## **STANDARD FEATURES**

- SIZE: 5" DIAMETER FOR 2" AND 4" PVC MONITOR WELLS.
- SELF ALIGNING COVER AND BOLT HOLES FOR EASE OF INSTALLATION & REMOVAL.
- DUCTILE IRON CAST FRAME & COVER
- 14 GAUGE STEEL SKIRTS.
- API TRIANGULAR SYMBOL AND THE WORDS "MONITORING WELL" AND "DO NOT FILL" CAST INTO COVER.
- STAINLESS STEEL HEX HEAD BOLTS SECURE COVER FOR LIMITED ACCESS AND UNAUTHORIZED PRODUCT DROPS.
- BUNA-N GASKET FORMS WATERTIGHT SEAL PREVENTING RUN-OFF CONTAMINATION.
- TOLERANCE + OR 1/8" SUBJECT TO CHANGE WITHOUT NOTICE.