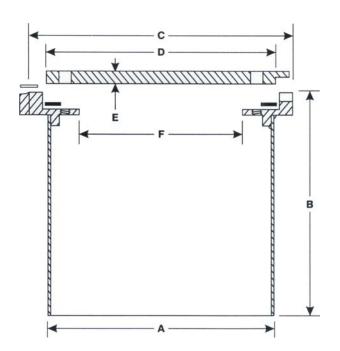

| MONITOR WELL MANHOLES WATERTIGHT |    |    |        |        |      |    |
|----------------------------------|----|----|--------|--------|------|----|
| MODEL                            | A  | в  | С      | D      | Е    | F  |
| 50-MW-5                          | 5" | 5" | 6 3/8" | 5 1/4" | 1/2" | 3" |