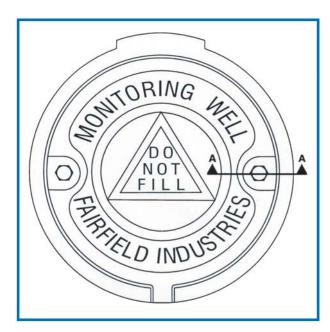

## **STANDARD FEATURES**

- SIZE: 5" DIAMETER FOR 2" AND 4" PVC MONITOR WELLS.
- SELF ALIGNING COVER AND BOLT HOLES FOR EASE OF INSTALLATION & REMOVAL.
- DUCTILE IRON CAST FRAME & COVER
- 14 GAUGE STEEL SKIRTS.
- API TRIANGULAR SYMBOL AND THE WORDS "MONITORING WELL" AND "DO NOT FILL" CAST INTO COVER.
- STAINLESS STEEL HEX HEAD BOLTS SECURE COVER FOR LIMITED ACCESS AND UNAUTHORIZED PRODUCT DROPS.
- BUNA-N GASKET FORMS WATERTIGHT SEAL PREVENTING RUN-OFF CONTAMINATION.
- TOLERANCE + OR 1/8" SUBJECT TO CHANGE WITHOUT NOTICE.