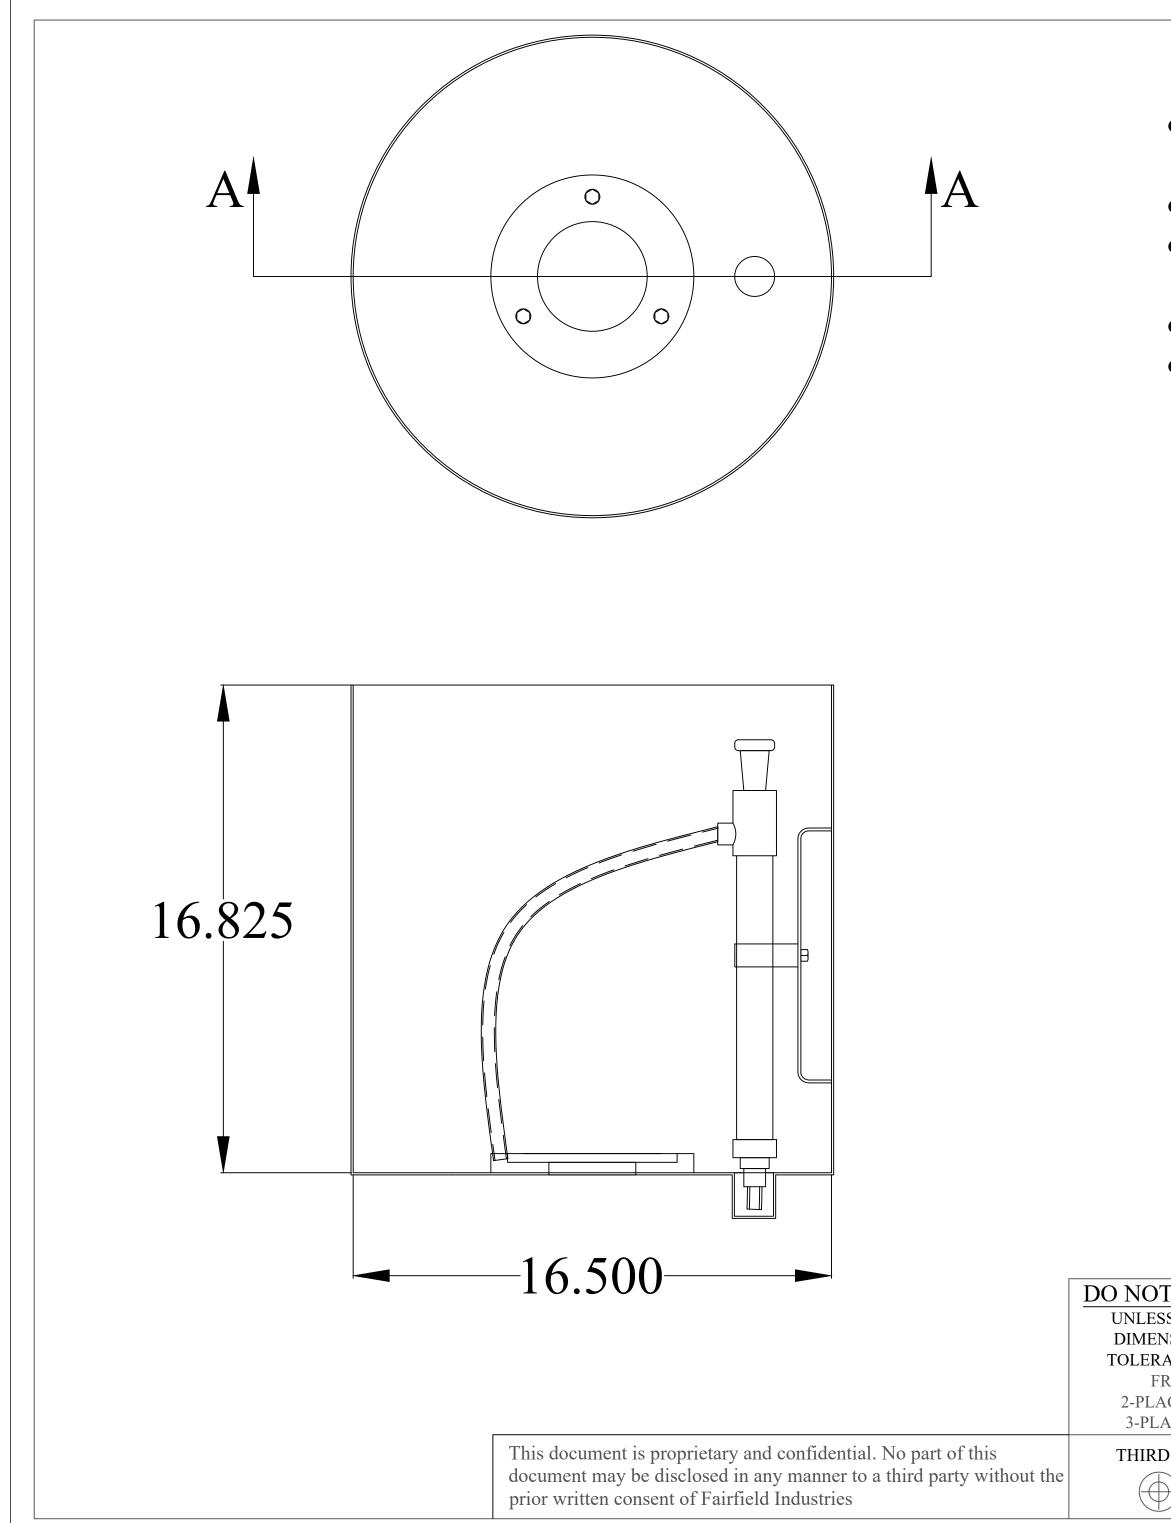

## **FEATURES:**

- 14GA. STAINLESS STEEL 15 GALLON SPILL CONTAINER
- ONE (1) FLANGE ASSEMBLY (2, 3, OR 4")  $\bullet$
- HAND-OPERATED SINGLE-STROKE PUMP AND HOSE ASSEMBLY
- STAINLESS STEEL COLLECTION SUMP
- MADE IN USA  $\bullet$

| <b>SCALE DRAWING</b>                                      | FAIRFIELD INDUSTRIES, INC 4483 CHOPPEE ROAD, GEORGETOWN SC 29440 |         |                   |                      |      |
|-----------------------------------------------------------|------------------------------------------------------------------|---------|-------------------|----------------------|------|
| S OTHERWISE SPECIED<br>ISIONS ARE IN INCHES.              |                                                                  |         |                   |                      |      |
| ANCES ON ANGLES: $\pm 1^{\circ}$<br>RACTIONAL: $\pm 1/16$ | PHONE: 843-461-3894                                              |         | FAX: 843-461-3907 |                      |      |
| CE DECIMALS: $\pm 0.062$                                  | DESCRIPTION                                                      |         |                   |                      |      |
| ACE DECIMAL: $\pm 0.032$                                  | SC-15X                                                           |         |                   |                      |      |
| ANGLE PROJECTION                                          | SIZE SCALE                                                       | DWG.NO. |                   |                      | REV. |
| ANGLETROJECTION                                           | C NTS                                                            |         | D070921-2         |                      | 1    |
|                                                           | DRAWN BY D. 1                                                    | NETTLES | DATE 07/09/21     | <sup>SHT.</sup> 1 OF | 1    |