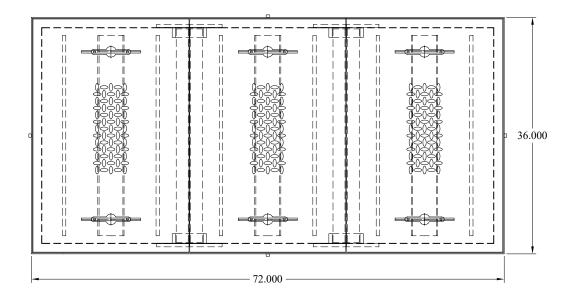

## **FEATURES**

- THREE (3) REMOVABLE 1/2" THICK DIAMOND PLATE COVERS
- 11 GAUGE TOP FRAME AND SKIRT ALL WELDED CONSTRUCTION
- CHANNEL-STYLE CONCRETE ANCHORS
- MADE IN USA

This document is proprietary and confidential. No part of this document may be disclosed in any manner to a third party without the prior written consent of Fairfield Industries

DESCRIPTION

SR 36 -72

SIZE SCALE DWG. NO NTS S102616 C DATE 10/26/16 DRAWN BY S BESHORE 1 OF 2